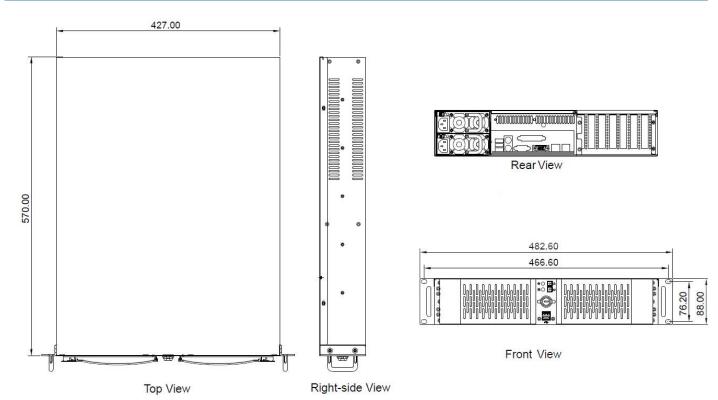

| RCC-42               | 2U Rail Computer                                                                              |
|----------------------|-----------------------------------------------------------------------------------------------|
| Optional I/O         | 1 x RS232, Parallel (ECP/EPP), 4 x USB<br>2.0, USB Flash Drive                                |
| Video                | DVI-I, DisplayPort                                                                            |
| Audio                | Conexant CX20642 5.1 Channel, Audio<br>Mic. in, Line in, Line out                             |
| Operating System     | Windows XP, Windows 7, Linux                                                                  |
| PSU                  | Input Voltage : 105-264VAC full range 500W Hot Swappable Dual Redundant                       |
| Mounting             | 19" Rackmount (Optional slide rails)                                                          |
| Dimensions           | 427mm W x 88mm H x 570mm D                                                                    |
| Weight               | 17Kg                                                                                          |
| Construction         | Heavy duty rolled electroplated steel                                                         |
| Temperature          | 0°C-45°C                                                                                      |
| Ingress              | Inlet air filters                                                                             |
| Certification        | EN 50121-4:2006<br>LU222 A1<br>M1027 A2<br>E1027 A3<br>EN60068-2-1, EN60068-2-2, EN60068-2-78 |
| Ordering Information | RCC-421 - 2U Rail Certified Computer with Intel i3-2120 Processor                             |
|                      | RCC-422 - 2U Rail Certified Computer with Intel i5-2400 Processor                             |
|                      | RCC-423 - 2U Rail Certified Computer with Intel i7-2600 Processor                             |