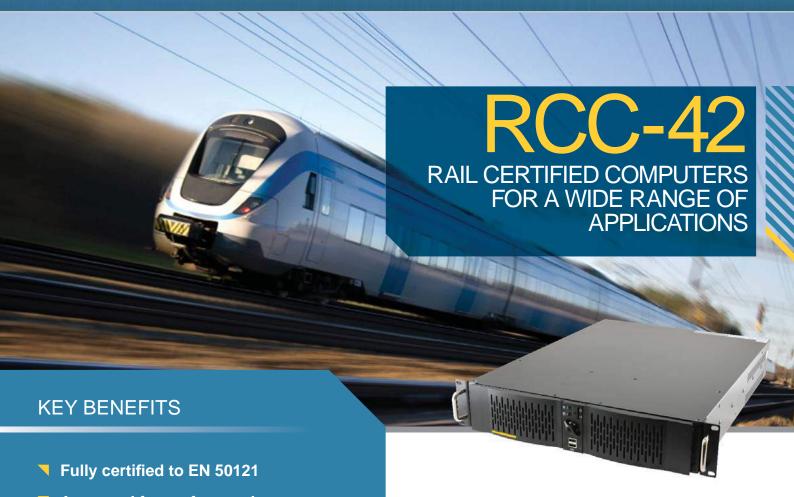

## **SPECIFICATIONS**

| RCC-42    | 2U Rail Computer                                                                                |
|-----------|-------------------------------------------------------------------------------------------------|
| CPU       | Intel second generation                                                                         |
|           | i3-2120 3.3Ghz Dual Core, 3MB Smart<br>Cache (RCC-421)                                          |
|           | i5-2400 3.1Ghz Quad Core, 6MB Smart<br>Cache (RCC-422)                                          |
|           | i7-2600 3.4Ghz Quad Core, 8MB Smart<br>Cache (RCC-423)                                          |
| Chipset   | Q67 Express                                                                                     |
| Memory    | 2 x 2GB DDR3 SDRAM (4GB Total)<br>(expandable to 32GB)                                          |
| Storage   | 1 x 500GB 2.5" removable SATA HDD<br>(expandable to 12 x 2.5" HDD and 12TB)<br>RAID 0, 1, 5, 10 |
| Graphics  | HD Graphics DX10.1 (integrated in processor)                                                    |
| DVD       | SATA DVD-RW                                                                                     |
| Expansion | 7 Low Profile Slots - 4 x PCI, 1 x PCIe x8, 2 x PCIe x16                                        |
| LAN       | 2 x Gigabit LAN (Intel 82579LM / Intel 82574L Ethernet Controller with iAMT, Wake-on-LAN (WoL)  |
|           | PXE Support, BIOS MAC Address Display                                                           |
| I/O       | 1 x RS232, 2 x 1Gb LAN, 8 x USB 2.0,<br>PS2 Keyboard & Mouse                                    |