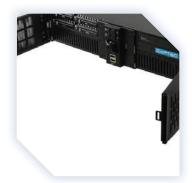

## **SPECIFICATIONS**

| RCC-42    | 2U Rail Computer                                                                                |
|-----------|-------------------------------------------------------------------------------------------------|
| CPU       | Intel second generation                                                                         |
|           | i3-2120 3.3Ghz Dual Core, 3MB Smart<br>Cache (RCC-421)                                          |
|           | i5-2400 3.1Ghz Quad Core, 6MB Smart<br>Cache (RCC-422)                                          |
|           | i7-2600 3.4Ghz Quad Core, 8MB Smart<br>Cache (RCC-423)                                          |
| Chipset   | Q67 Express                                                                                     |
| Memory    | 2 x 2GB DDR3 SDRAM (4GB Total)<br>(expandable to 32GB)                                          |
| Storage   | 1 x 500GB 2.5" removable SATA HDD<br>(expandable to 12 x 2.5" HDD and 12TB)<br>RAID 0, 1, 5, 10 |
| Graphics  | HD Graphics DX10.1 (integrated in processor)                                                    |
| DVD       | SATA DVD-RW                                                                                     |
| Expansion | 7 Low Profile Slots - 4 x PCI, 1 x PCIe x8, 2 x PCIe x16                                        |
| LAN       | 2 x Gigabit LAN (Intel 82579LM / Intel 82574L Ethernet Controller with iAMT, Wake-on-LAN (WoL)  |
|           | PXE Support, BIOS MAC Address Display                                                           |
| I/O       | 1 x RS232, 2 x 1Gb LAN, 8 x USB 2.0,<br>PS2 Keyboard & Mouse                                    |