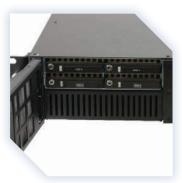

| RCC-42               | 2U Rail Computer                                                                              |
|----------------------|-----------------------------------------------------------------------------------------------|
| Optional I/O         | 1 x RS232, Parallel (ECP/EPP), 4 x USB<br>2.0, USB Flash Drive                                |
| Video                | DVI-I, DisplayPort                                                                            |
| Audio                | Conexant CX20642 5.1 Channel, Audio<br>Mic. in, Line in, Line out                             |
| Operating System     | Windows XP, Windows 7, Linux                                                                  |
| PSU                  | Input Voltage : 105-264VAC full range 500W Hot Swappable Dual Redundant                       |
| Mounting             | 19" Rackmount (Optional slide rails)                                                          |
| Dimensions           | 427mm W x 88mm H x 570mm D                                                                    |
| Weight               | 17Kg                                                                                          |
| Construction         | Heavy duty rolled electroplated steel                                                         |
| Temperature          | 0°C-45°C                                                                                      |
| Ingress              | Inlet air filters                                                                             |
| Certification        | EN 50121-4:2006<br>LU222 A1<br>M1027 A2<br>E1027 A3<br>EN60068-2-1, EN60068-2-2, EN60068-2-78 |
| Ordering Information | RCC-421 - 2U Rail Certified Computer with Intel i3-2120 Processor                             |
|                      | RCC-422 - 2U Rail Certified Computer with Intel i5-2400 Processor                             |
|                      | RCC-423 - 2U Rail Certified Computer with Intel i7-2600 Processor                             |