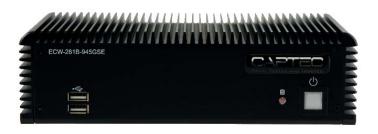

## THE SOLUTION

- Captec developed embedded computers.
- Preinstalled with customer's operating system.
- Connects to the vehicle using WiFi.
- Downloads and configures the test functionality.
- Transmits results to server.

## THE OUTCOME

- Smaller footprint than the original 19" rack mounted PC.
- Higher quantity of on board serial, USB and Ethernet ports.
- Has moved us in the direction of using off the shelf third party IO modules as opposed to designing and building our own.
- Better reliability.
- Lower cost.
- Long term support.