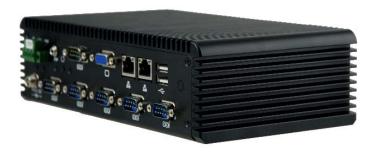

## THE SOLUTION

- Captec developed embedded computers.
- Preinstalled with customer's operating system.
- Connects to the vehicle using WiFi.
- Downloads and configures the test functionality.
- Transmits results to server.

## THE OUTCOME

- Smaller footprint than the original 19" rack mounted PC.
- Higher quantity of on board serial, USB and Ethernet ports.
- Has moved us in the direction of using off the shelf third party IO modules as opposed to designing and building our own.
- Better reliability.
- Lower cost.
- Long term support.