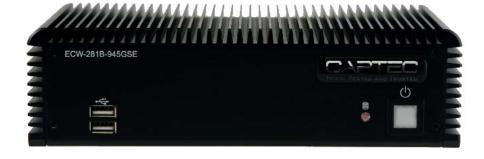

## THE SOLUTION

- Captec developed embedded computers.
- Preinstalled with customer's operating system.
- Connects to the vehicle using WiFi.
- Downloads and configures the test functionality.
- Transmits results to server.

## THE OUTCOME

- Smaller footprint than the original 19" rack mounted PC.
- Higher quantity of on board serial, USB and Ethernet ports.
- Has moved us in the direction of using off the shelf third party IO modules as opposed to designing and building our own.
- Better reliability.
- Lower cost.
- Long term support.