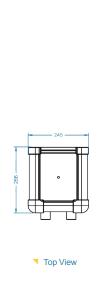

## **SPECIFICATIONS**

| TCS-316            | Tablet Charging Station                         |
|--------------------|-------------------------------------------------|
| Compatible Tablets | X231                                            |
| Charging Bays      | 16 Bays - 5.4VDC / 3.0A per bay                 |
| Input Voltage      | 110VAC 60Hz or 240VAC 50Hz                      |
| Retention          | M6 floor retention bolt or wall retention strap |
| Dimensions         | 245mm (W) x 1029mm (H) x 292mm (D)              |
| Weight             | 18kg                                            |