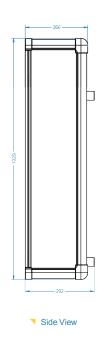

## **SPECIFICATIONS**

| TCS-316            | Tablet Charging Station                         |
|--------------------|-------------------------------------------------|
| Compatible Tablets | X231                                            |
| Charging Bays      | 16 Bays - 5.4VDC / 3.0A per bay                 |
| Input Voltage      | 110VAC 60Hz or 240VAC 50Hz                      |
| Retention          | M6 floor retention bolt or wall retention strap |
| Dimensions         | 245mm (W) x 1029mm (H) x 292mm (D)              |
| Weight             | 18kg                                            |