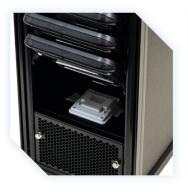

## **KEY BENEFITS**

- Simultaneous, secure and reliable charging of up to 16 tablets
- Cable-less docking and charging saves venue staff time and offers simplified self-service
- Remove the complication and electrical hazards caused by several additional charging adaptors
- Compact footprint reduces the space needed to charge large quantities of tablets
- Wide operating temperature range, built-in cooling and optional seven-day timeswitch
- Designed for the X232 8-inch electronic bingo terminal

The TCS-316 tablet charging station has been designed and developed specifically to meet the needs of applications where large populations of tablets need to be used and charged simultaneously.

Having a single point of cable-less charging completely eliminates the clutter and complication caused by additional leads and adaptors.

Space available for charging tablets is typically minimal. The TCS charging station creates a compact footprint that requires far less space to power bigger estates of tablets.