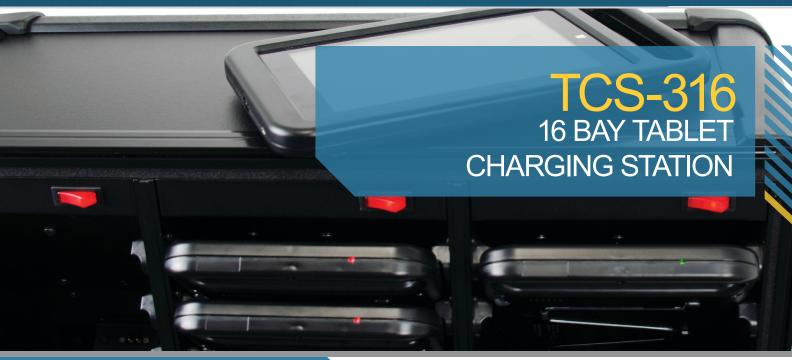

## **KEY BENEFITS**

- Simultaneous, secure and reliable charging of up to 16 tablets
- Cable-less docking and charging saves venue staff time and offers simplified self-service
- Remove the complication and electrical hazards caused by several additional charging adaptors
- Compact footprint reduces the space needed to charge large quantities of tablets
- Wide operating temperature range, built-in cooling and optional seven-day timeswitch
- Designed for the X232 8-inch electronic bingo terminal

The TCS-316 tablet charging station has been designed and developed specifically to meet the needs of applications where large populations of tablets need to be used and charged simultaneously.

Having a single point of cable-less charging completely eliminates the clutter and complication caused by additional leads and adaptors.

Space available for charging tablets is typically minimal. The TCS charging station creates a compact footprint that requires far less space to power bigger estates of tablets.