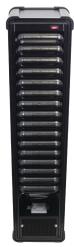

## **KEY BENEFITS**

- Simultaneous, secure and reliable charging of up to 16 tablets
- Cable-less docking and charging saves venue staff time and offers simplified self-service
- Remove the complication and electrical hazards caused by several additional charging adaptors
- Compact footprint reduces the space needed to charge large quantities of tablets
- Wide operating temperature range, built-in cooling and optional seven-day timeswitch
- Designed for the X232 8-inch electronic bingo terminal

The TCS-316 tablet charging station has been designed and developed specifically to meet the needs of applications where large populations of tablets need to be used and charged simultaneously.

Having a single point of cable-less charging completely eliminates the clutter and complication caused by additional leads and adaptors.

Space available for charging tablets is typically minimal. The TCS charging station creates a compact footprint that requires far less space to power bigger estates of tablets.