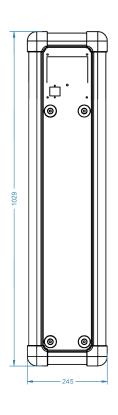

### **SPECIFICATIONS**

| TCS-316            | Tablet Charging Station                         |
|--------------------|-------------------------------------------------|
| Compatible Tablets | X231                                            |
| Charging Bays      | 16 Bays - 5.4VDC / 3.0A per bay                 |
| Input Voltage      | 110VAC 60Hz or 240VAC 50Hz                      |
| Retention          | M6 floor retention bolt or wall retention strap |
| Dimensions         | 245mm (W) x 1029mm (H) x 292mm (D)              |
| Weight             | 18kg                                            |

## **TECHNICAL DETAILS**

Top View

Back View

Buok viow

 ${\sf E\&OE.}\ Captec\ reserves\ the\ right\ to\ change\ specifications\ without\ notice.$ 