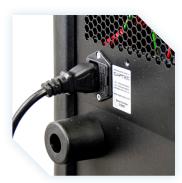

The TCS-316 tablet charging station has been designed and developed specifically to meet the needs of applications where large populations of tablets need to be used and charged simultaneously.

Having a single point of cable-less charging completely eliminates the clutter and complication caused by additional leads and adaptors.