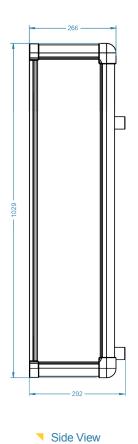

### **SPECIFICATIONS**

| TCS-316            | Tablet Charging Station                         |
|--------------------|-------------------------------------------------|
| Compatible Tablets | X231                                            |
| Charging Bays      | 16 Bays - 5.4VDC / 3.0A per bay                 |
| Input Voltage      | 110VAC 60Hz or 240VAC 50Hz                      |
| Retention          | M6 floor retention bolt or wall retention strap |
| Dimensions         | 245mm (W) x 1029mm (H) x 292mm (D)              |
| Weight             | 18kg                                            |

## **TECHNICAL DETAILS**

Top View

Back View

Buok viow

 ${\sf E\&OE.}\ Captec\ reserves\ the\ right\ to\ change\ specifications\ without\ notice.$ 