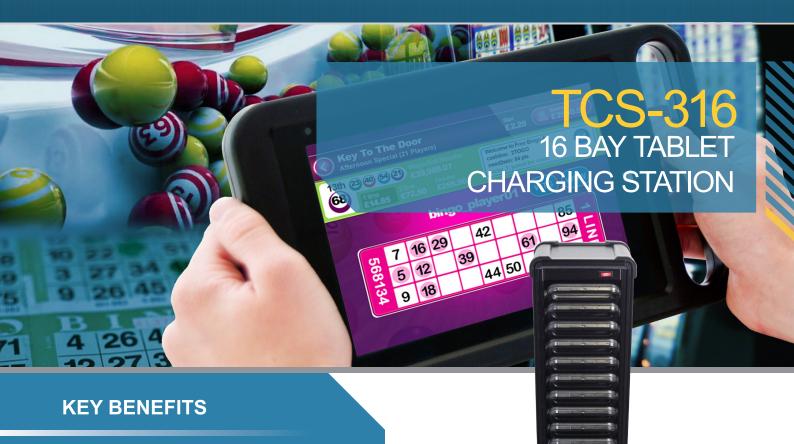

The TCS-316 tablet charging station has been designed and developed specifically to meet the needs of applications where large populations of tablets need to be used and charged simultaneously.

Having a single point of cable-less charging completely eliminates the clutter and complication caused by additional leads and adaptors.

Space available for charging tablets is typically minimal. The TCS charging station creates a compact footprint that requires far less space to power bigger estates of tablets.