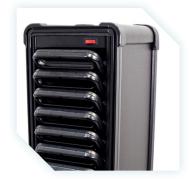

### **SPECIFICATIONS**

| TCS-316            | Tablet Charging Station                         |
|--------------------|-------------------------------------------------|
| Compatible Tablets | X231                                            |
| Charging Bays      | 16 Bays - 5.4VDC / 3.0A per bay                 |
| Input Voltage      | 110VAC 60Hz or 240VAC 50Hz                      |
| Retention          | M6 floor retention bolt or wall retention strap |
| Dimensions         | 245mm (W) x 1029mm (H) x 292mm (D)              |
| Weight             | 18kg                                            |