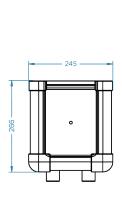

### **SPECIFICATIONS**

| TCS-316            | Tablet Charging Station                         |
|--------------------|-------------------------------------------------|
| Compatible Tablets | X231                                            |
| Charging Bays      | 16 Bays - 5.4VDC / 3.0A per bay                 |
| Input Voltage      | 110VAC 60Hz or 240VAC 50Hz                      |
| Retention          | M6 floor retention bolt or wall retention strap |
| Dimensions         | 245mm (W) x 1029mm (H) x 292mm (D)              |
| Weight             | 18kg                                            |

## **TECHNICAL DETAILS**

Top View

Back View

Buok viow

 ${\sf E\&OE.}\ Captec\ reserves\ the\ right\ to\ change\ specifications\ without\ notice.$ 