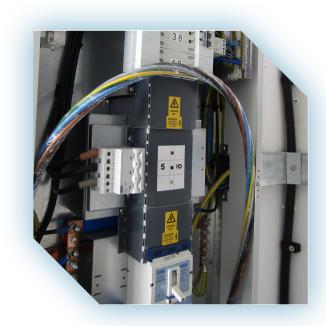

## The Solution

- Customised ISO container, fully integrated at Captec UK facility
- Integrated security measures on the container, and integrated air conditing
- Management of a diverse supply chain to meet customer requirements
- Electrical installation to 18th Edition wiring regulations, BS7671
- Ingress protection to IP67 and wide temperature operation -15°C c to 50°C
- Construction of integrated container resistant to hazardous materials