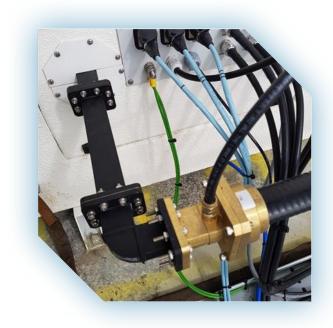

## The Solution

- Customised ISO container, fully integrated at Captec UK facility
- Integrated security measures on the container, and integrated air conditing
- Management of a diverse supply chain to meet customer requirements
- Electrical installation to 18th Edition wiring regulations, BS7671
- Ingress protection to IP67 and wide temperature operation -15°C c to 50°C
- Construction of integrated container resistant to hazardous materials